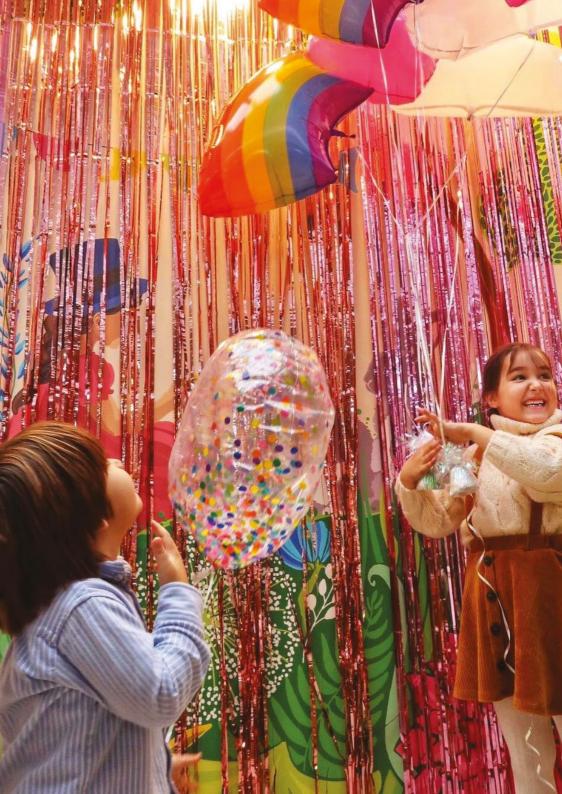

# THE KIDS CLUB

#### AT CLOUD TWELVE

#### MEMBERSHIPS FOR THE KIDS CLUB ARE AVAILABLE FOR CHILDREN FROM BIRTH TO SEVEN YEARS OF AGE

Cloud Twelve memberships include:

- Access to a magical forest-themed play zone
  - Children's café and Parent's Lounge
- Kids classes: music, art, nutrition, science & nature, magic & movement
  - Cloud Twelve welcome pack with a sensory play gift box
    - Complimentary crèche sessions and guest passes
  - Monthly members newsletter with exclusive members only offers
- Welcome voucher and exclusive rates to experience Cloud Twelve services