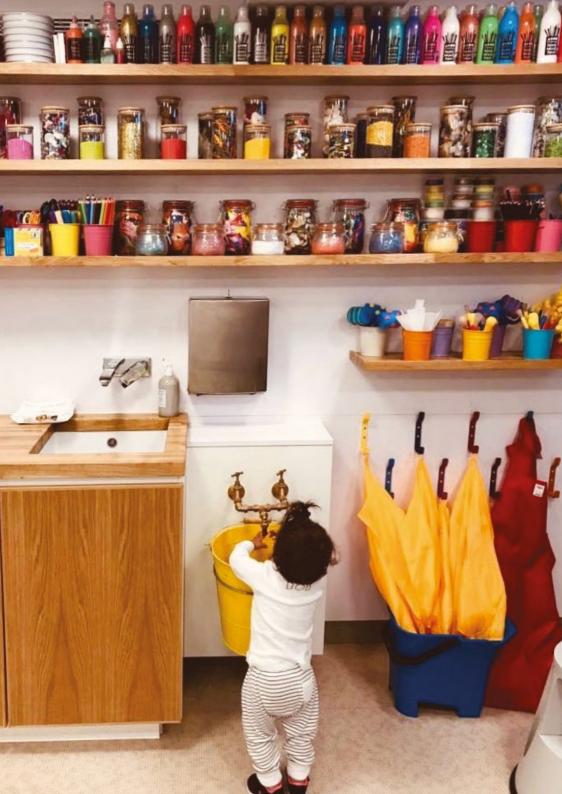

# THE KIDS CLUB

#### AT CLOUD TWELVE

#### MEMBERSHIPS FOR THE KIDS CLUB ARE AVAILABLE FOR CHILDREN FROM BIRTH TO SEVEN YEARS OF AGE

Cloud Twelve memberships include:

- Access to a magical forest-themed play zone
  - Children's café and Parent's Lounge
- Kids classes: music, art, nutrition, science & nature, magic & movement
  - Cloud Twelve welcome pack with a sensory play gift box
    - Complimentary crèche sessions and guest passes
  - Monthly members newsletter with exclusive members only offers
- Welcome voucher and exclusive rates to experience Cloud Twelve services