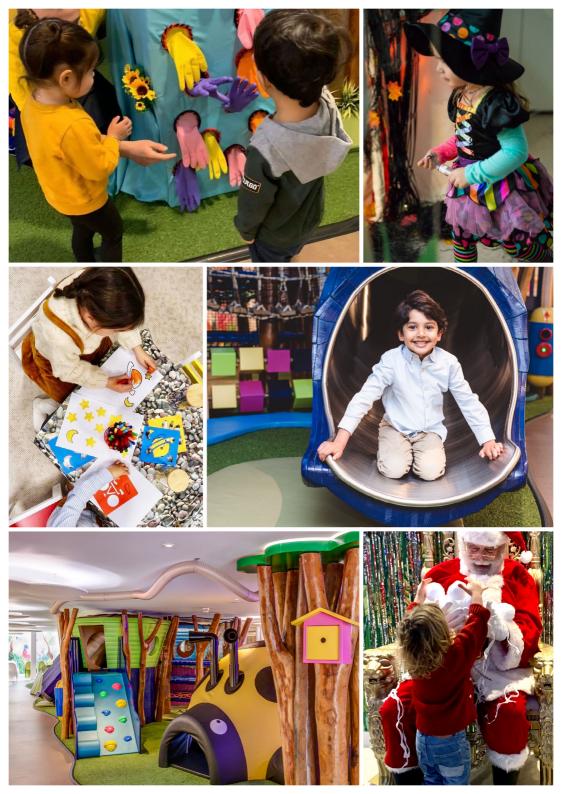

# THE KIDS CLUB

#### AT CLOUD TWELVE

#### MEMBERSHIPS FOR THE KIDS CLUB ARE AVAILABLE FOR CHILDREN FROM BIRTH TO SEVEN YEARS OF AGE

Cloud Twelve memberships include:

- Access to a magical forest-themed play zone
  - Children's café and Parent's Lounge
- Kids classes: music, art, nutrition, science & nature, magic & movement
  - Cloud Twelve welcome pack with a sensory play gift box
    - Complimentary crèche sessions and guest passes
  - Monthly members newsletter with exclusive members only offers
- Welcome voucher and exclusive rates to experience Cloud Twelve services