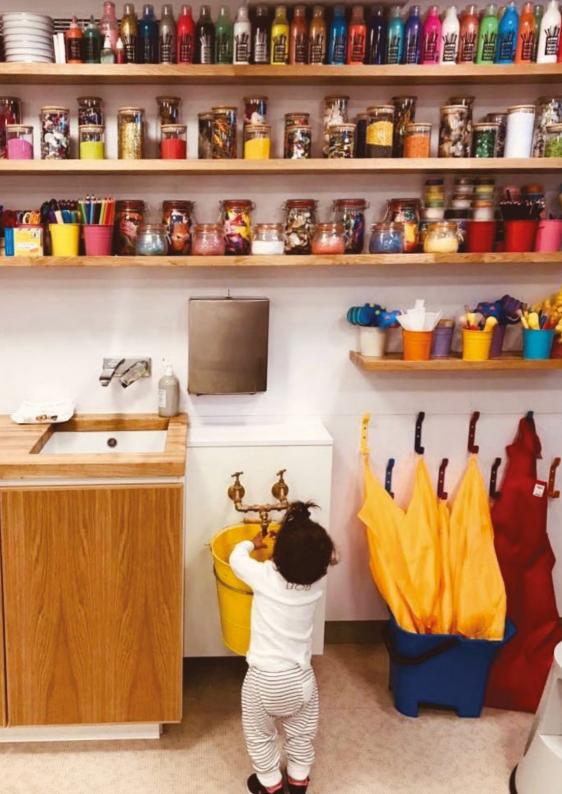

# THE KIDS CLUB

#### AT CLOUD TWELVE

#### Cloud Twelve memberships include:

- Access to a magical forest-themed play zone
  - Children's café and Parent's Lounge
- Kids classes: music, art, nutrition, science & nature, magic & movement
  - Cloud Twelve welcome pack with a sensory play gift box\*
    - Complimentary crèche sessions and guest passes
- Monthly members newsletter with exclusive members only offers
- Welcome voucher and exclusive rates to experience Cloud Twelve services