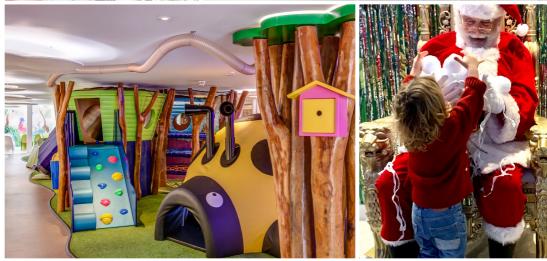

#### Cloud Twelve memberships include:

- Access to a magical forest-themed play zone
  - Children's café and Parent's Lounge
- Kids classes: music, art, nutrition, science & nature, magic & movement
  - Cloud Twelve welcome pack with a sensory play gift box\*
    - Complimentary crèche sessions and guest passes
- Monthly members newsletter with exclusive members only offers
- Welcome voucher and exclusive rates to experience Cloud Twelve services