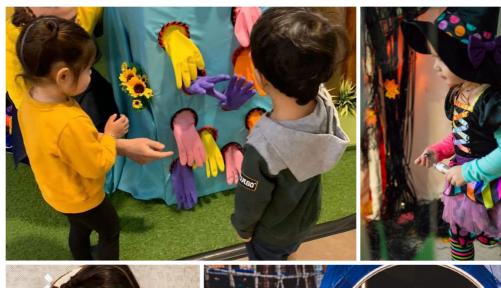

# THE KIDS CLUB

#### AT CLOUD TWELVE

#### Cloud Twelve memberships include:

- Access to a magical forest-themed play zone
  - Children's café and Parent's Lounge
- Kids classes: music, art, nutrition, science & nature, magic & movement
  - Cloud Twelve welcome pack with a sensory play gift box\*
    - Complimentary crèche sessions and guest passes
- Monthly members newsletter with exclusive members only offers
- Welcome voucher and exclusive rates to experience Cloud Twelve services