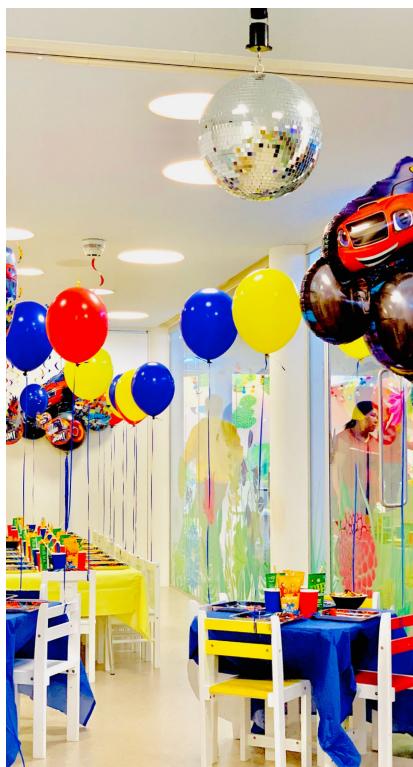

#### PARTY THEMES

We offer a variety of party themes including, but not limited to:

- Treasure Island
- Cars
- Superheroes
- Rainbow Unicorn

The private room and the children's dining table will be dressed with a range of latex and foil balloons, back drops, installations, and themed props to bring to life the ideal setting.

A birthday cake and treats display table will be set up within the room.

A Happy Birthday installation will be set up at the entrance, along with a table for presents and party bags.