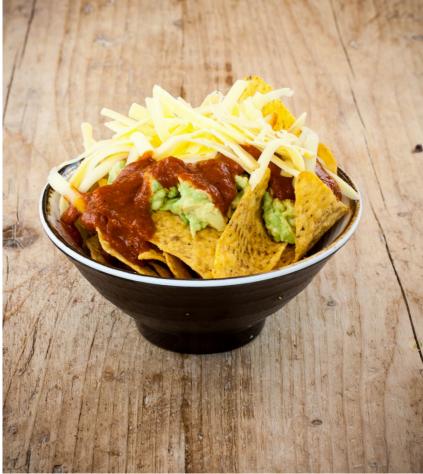

- Mini Pizza Platters
- Mushroom Pate Bites
- Tomato And Olive Bruschetta
- Avocado Bites
- Beetroot Tartare
- Salad Boats
- Sweet Potato Fries
- Regular Fries
- Crudité Platters
- Large Hummus Bowls
- Nachos
- Brownie Bites
- Cupcakes
- Themed Biscuits