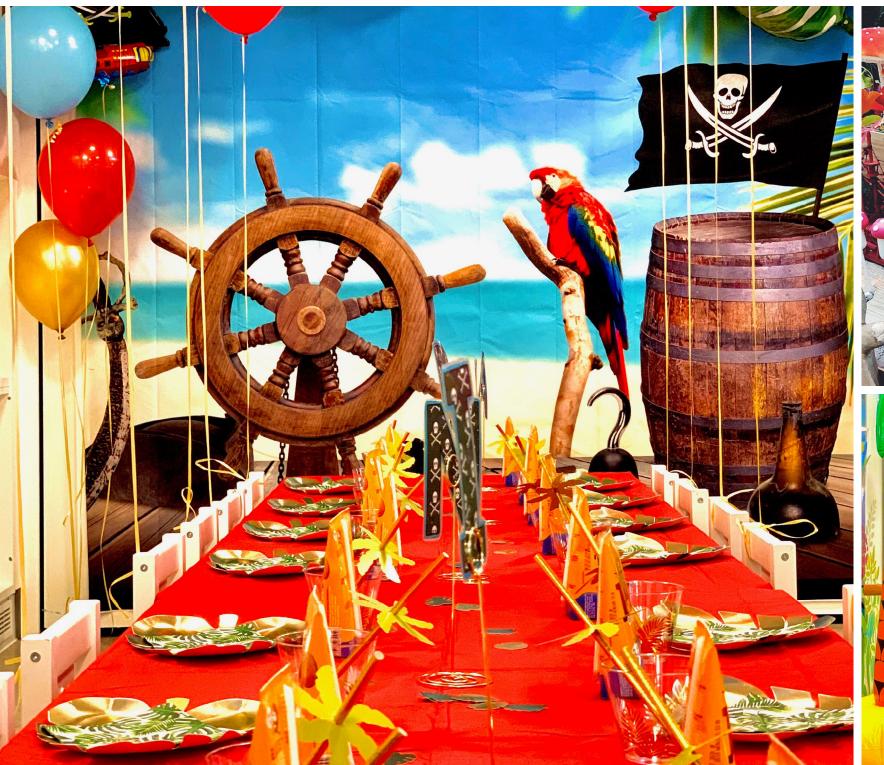

# TREASURE ISLAND

#### PARTY THEMES

We offer a variety of party themes including, but not limited to:

- Treasure Island
- Cars
- Superheroes
- Rainbow Unicorn

The private room and the children's dining table will be dressed with a range of latex and foil balloons, back drops, installations, and themed props to bring to life the ideal setting.