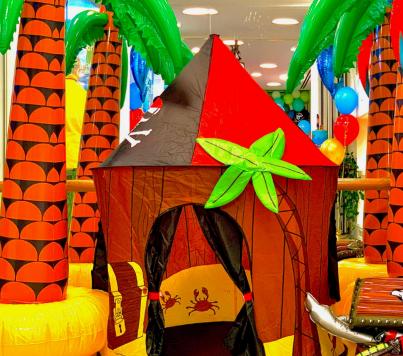

# TREASURE ISLAND

#### PARTY THEMES

We offer a variety of party themes including, but not limited to:

- Treasure Island
- Cars
- Superheroes
- Rainbow Unicorn

The private room and the children's dining table will be dressed with a range of latex and foil balloons, back drops, installations, and themed props to bring to life the ideal setting.