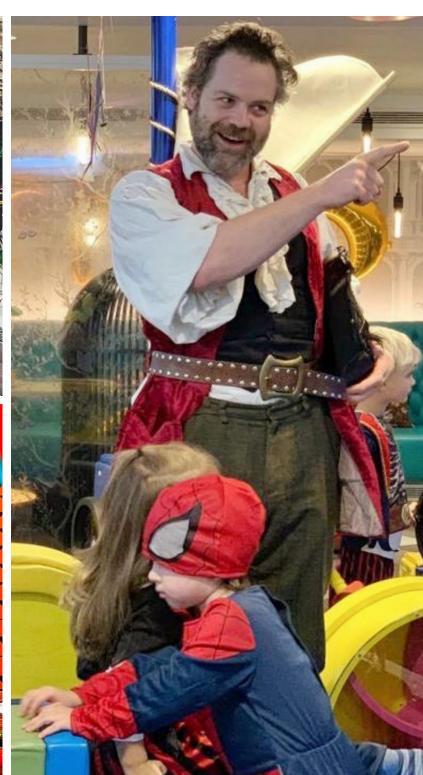

oms that create a single large open space. The space is available for two hours.

The private use of the Parents Lounge is included for the duration of the event.

All party guests can enjoy our magic forest themed play zone through out the party.









#### PARTY THEMES

We offer a variety of party themes including, but not limited to:

- Treasure Island
- Cars
- Superheroes
- Rainbow Unicorn

The private room and the children's dining table will be dressed with a range of latex and foil balloons, back drops, installations, and themed props to bring to life the ideal setting.

A birthday cake and treats display table will be set up within the room.

A Happy Birthday installation will be set up at the entrance, along with a table for presents and party bags.



# TREASURE ISLAND











# CARS









# SUPERHEROS









# RAINBOW







## CHILDREN'S MENU

Our children's menu is a combination of the fun classics and healthy snacks.

- Pizza
- Sweet Potato Fries
- Regular fries
- Steamed Vegetables
- Cheesy pasta
- Tomato Pasta
- Fruit cups
- Hummus and crudites
- Pip Juice









## ADULTS CANAPÉ CHOICES

Adults will have space to relax in the Parents Lounge where canapes, food and wine will be served.

Food offering will consist of fresh and organic selection designed by our award-winning chefs:

- Mini Pizza Platters
- Mushroom Pate Bites
- Tomato And Olive Bruschetta
- Avocado Bites
- Beetroot Tartare
- Salad Boats
- Sweet Potato Fries
- Regular Fries
- Crudité Platters
- Large Hummus Bowls
- Nachos
- Brownie Bites
- Cupcakes
- Themed Biscuits









#### P