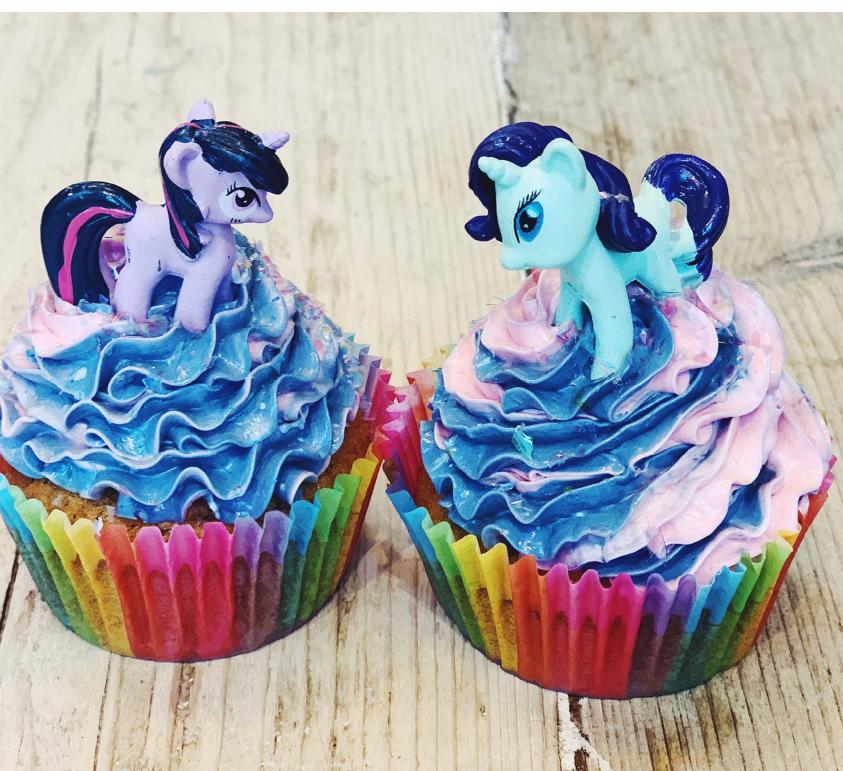

A birthday cake and treats display table will be set up within the room.

A Happy Birthday installation will be set up at the entrance, along with a table for presents and party bags.