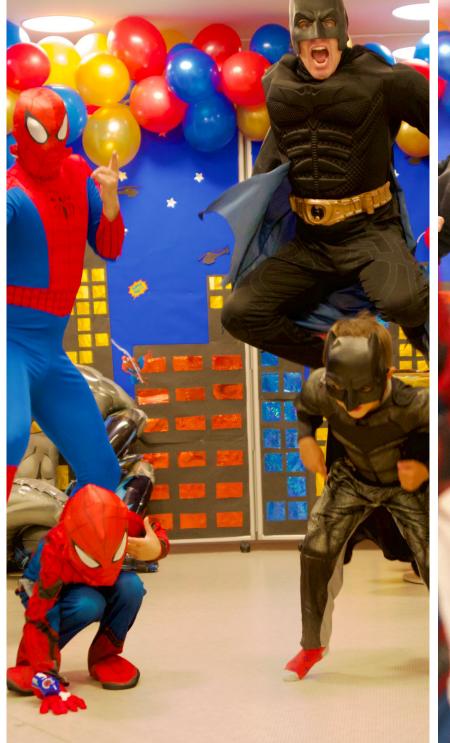

#### PARTY THEMES

We offer a variety of party themes including, but not limited to:

- Treasure Island
- Cars
- Superheroes
- Rainbow Unicorn

The private room and the children's dining table will be dressed with a range of latex and foil balloons, back drops, installations, and themed props to bring to life the ideal setting.

# SUPERHEROS