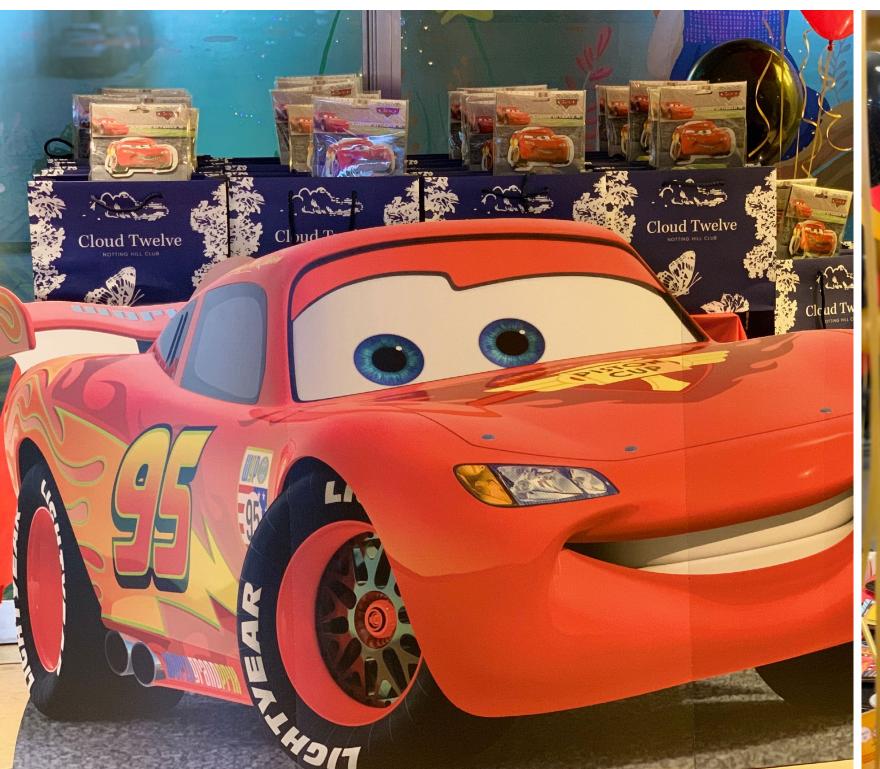

ate a single large open space. The space is available for two hours.

The private use of the Parents Lounge is included for the duration of the event.

All party guests can enjoy our magic forest themed play zone through out the party.









#### PARTY THEMES

We offer a variety of party themes including, but not limited to:

- Treasure Island
- Cars
- Superheroes
- Rainbow Unicorn

The private room and the children's dining table will be dressed with a range of latex and foil balloons, back drops, installations, and themed props to bring to life the ideal setting.

A birthday cake and treats display table will be set up within the room.

A Happy Birthday installation will be set up at the entrance, along with a table for presents and party bags.



# TREASURE ISLAND











# CARS









# SUPERHEROS









# RAINBOW







## CHILDREN'S MENU

Our children's menu is a combination of the fun classics and healthy snacks.

- Pizza
- Sweet Potato Fries
- Regular fries
- Steamed Vegetables
- Cheesy pasta
- Tomato Pasta
- Fruit cups
- Hummus and crudites
- Pip Juice









## ADULTS CANAPÉ CHOICES

Adults will have space to relax in the Parents Lounge where canapes, food and wine will be served.

Food offering will consist of fresh and organic selection designed by our award-winning chefs:

- Mini Pizza Platters
- Mushroom Pate Bites
- Tomato And Olive Bruschetta
- Avocado Bites
- Beetroot Tartare
- Salad Boats
- Sweet Potato Fries
- Regular Fries
- Crudité Platters
- Large Hummus Bowls
- Nachos
- Brownie Bites
- Cupcakes
- Themed Biscuits









#### PRICING

In t