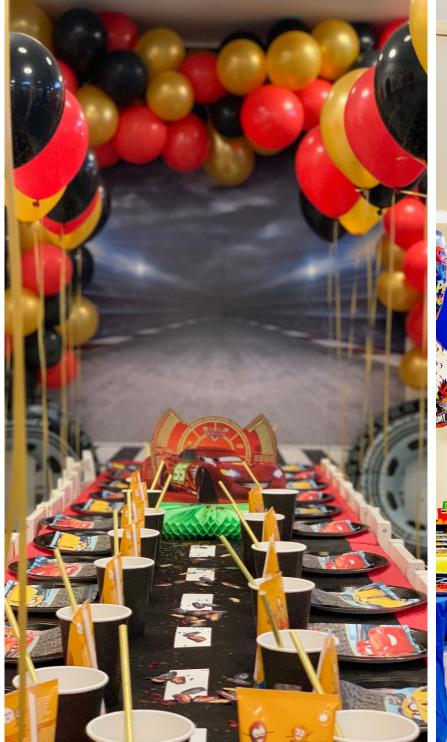

e a single large open space. The space is available for two hours.

The private use of the Parents Lounge is included for the duration of the event.

All party guests can enjoy our magic forest themed play zone through out the party.









#### PARTY THEMES

We offer a variety of party themes including, but not limited to:

- Treasure Island
- Cars
- Superheroes
- Rainbow Unicorn

The private room and the children's dining table will be dressed with a range of latex and foil balloons, back drops, installations, and themed props to bring to life the ideal setting.

A birthday cake and treats display table will be set up within the room.

A Happy Birthday installation will be set up at the entrance, along with a table for presents and party bags.



# TREASURE ISLAND











# CARS









# SUPERHEROS









# RAINBOW







## CHILDREN'S MENU

Our children's menu is a combination of the fun classics and healthy snacks.

- Pizza
- Sweet Potato Fries
- Regular fries
- Steamed Vegetables
- Cheesy pasta
- Tomato Pasta
- Fruit cups
- Hummus and crudites
- Pip Juice









## ADULTS CANAPÉ CHOICES

Adults will have space to relax in the Parents Lounge where canapes, food and wine will be served.

Food offering will consist of fresh and organic selection designed by our award-winning chefs:

- Mini Pizza Platters
- Mushroom Pate Bites
- Tomato And Olive Bruschetta
- Avocado Bites
- Beetroot Tartare
- Salad Boats
- Sweet Potato Fries
- Regular Fries
- Crudité Platters
- Large Hummus Bowls
- Nachos
- Brownie Bites
- Cupcakes
- Themed Biscuits









#### PRICING

In ter