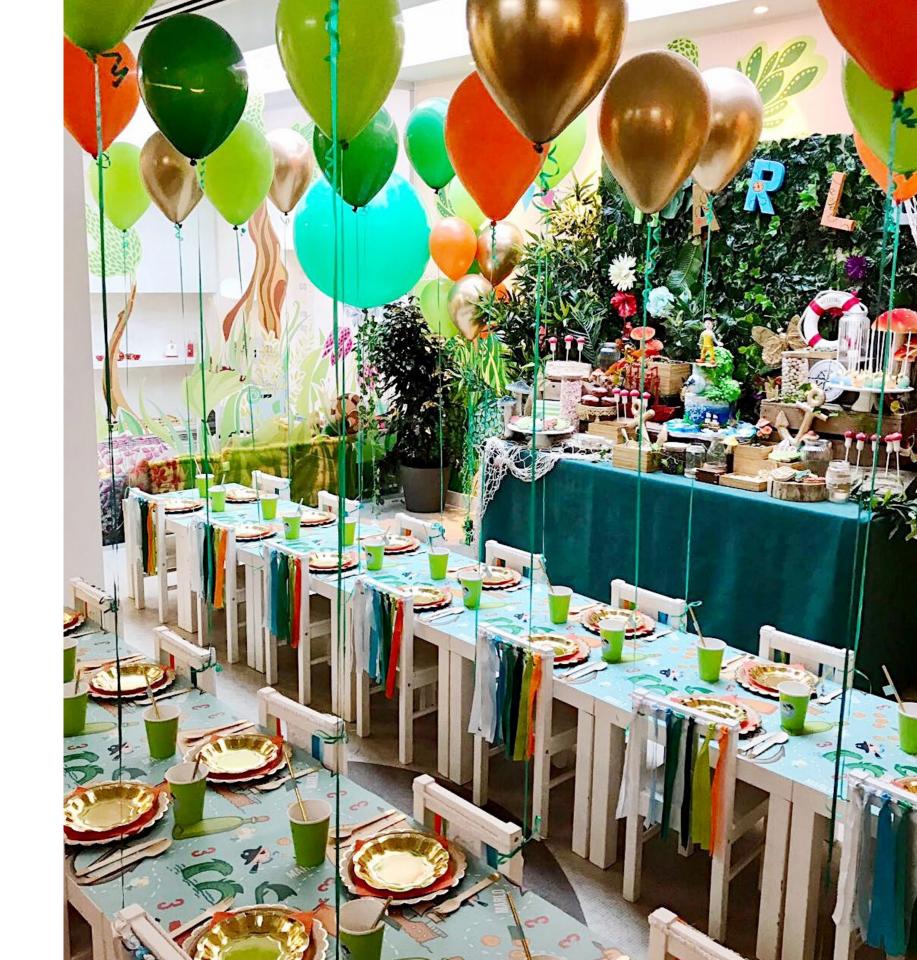

### THE SPACE

The Birthday Party Package offers exclusive use of the Queen of Hearts and the Cheshire Cat rooms that create a single large open space. The space is available for two hours.

The private use of the Parents Lounge is included for the duration of the event.

#### PARTY THEMES

We offer a variety of party themes including, but not limited to:

- Treasure Island
- Cars
- Superheroes
- Rainbow Unicorn

The private room and the children's dining table will be dressed with a range of latex and foil balloons, back drops, installations, and themed props to bring to life the ideal setting.

A birthday cake and treats display table will be set up within the room.

A Happy Birthday installation will be set up at the entrance, along with a table for presents and party bags.