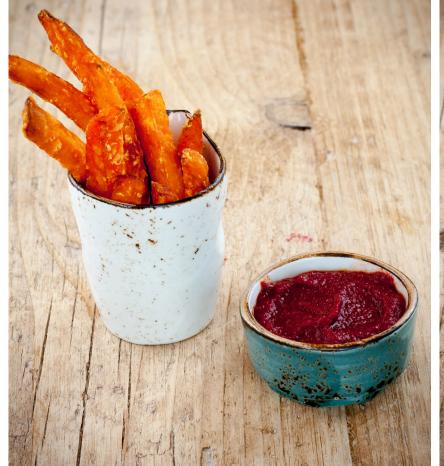

## CHILDREN'S MENU

Our children's menu is a combination of the fun classics and healthy snacks.

- Pizza
- Sweet Potato Fries
- Regular fries
- Steamed Vegetables
- Cheesy pasta
- Tomato Pasta
- Fruit cups
- Hummus and crudites
- Pip Juice

- Mini Pizza Platters
- Mushroom Pate Bites
- Tomato And Olive Bruschetta
- Avocado Bites
- Beetroot Tartare
- Salad Boats
- Sweet Potato Fries
- Regular Fries
- Crudité Platters
- Large Hummus Bowls
- Nachos
- Brownie Bites
- Cupcakes
- Themed Biscuits