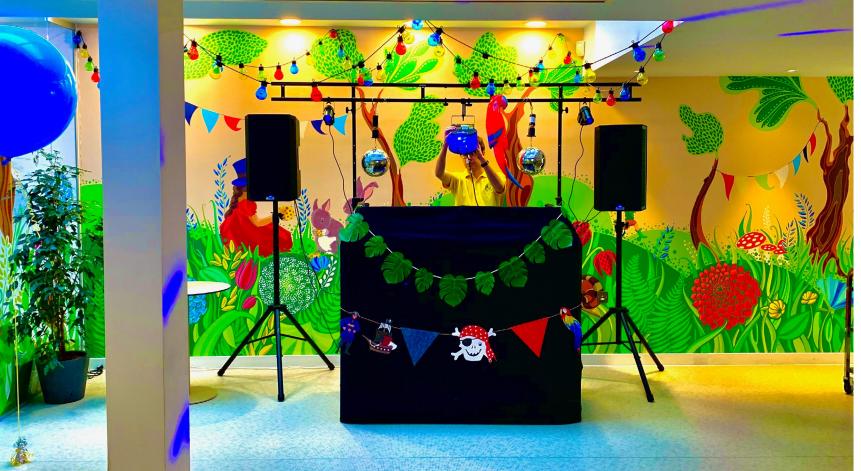

# TREASURE ISLAND

#### PARTY THEMES

We offer a variety of party themes including, but not limited to:

- Treasure Island
- Cars
- Superheroes
- Rainbow Unicorn

The private room and the children's dining table will be dressed with a range of latex and foil balloons, back drops, installations, and themed props to bring to life the ideal setting.