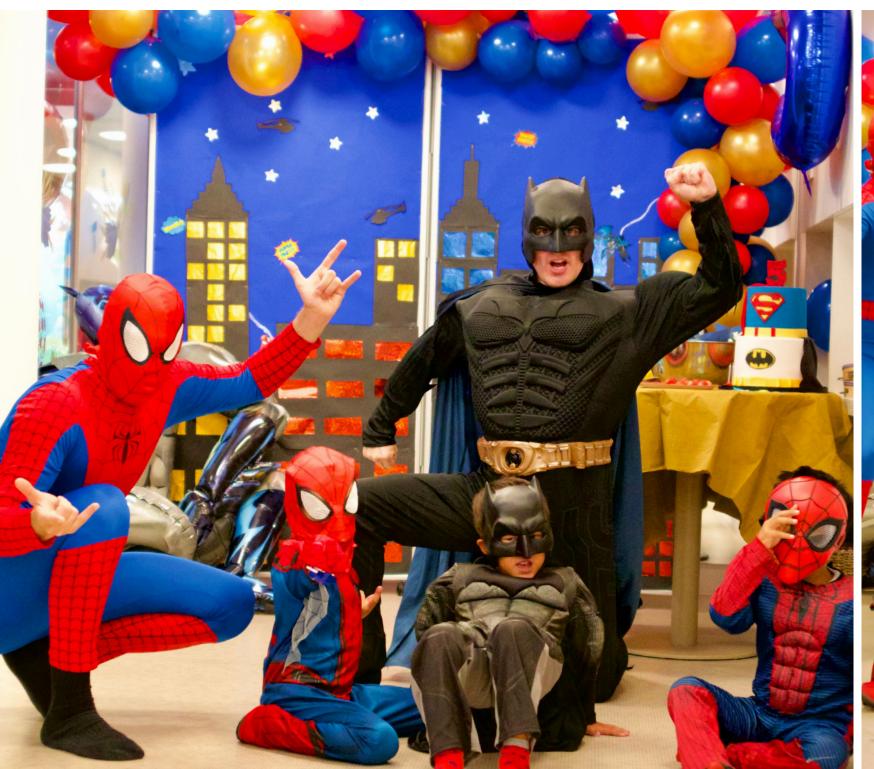

#### PARTY THEMES

We offer a variety of party themes including, but not limited to:

- Treasure Island
- Cars
- Superheroes
- Rainbow Unicorn

The private room and the children's dining table will be dressed with a range of latex and foil balloons, back drops, installations, and themed props to bring to life the ideal setting.

# SUPERHEROS