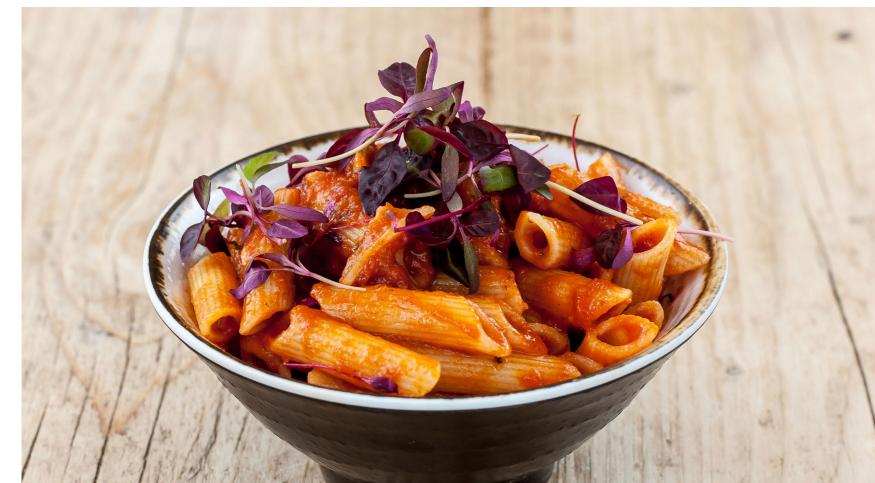

## CHILDREN'S MENU

Our children's menu is a combination of the fun classics and healthy snacks.

- Pizza
- Sweet Potato Fries
- Regular fries
- Steamed Vegetables
- Cheesy pasta
- Tomato Pasta
- Fruit cups
- Hummus and crudites
- Pip Juice