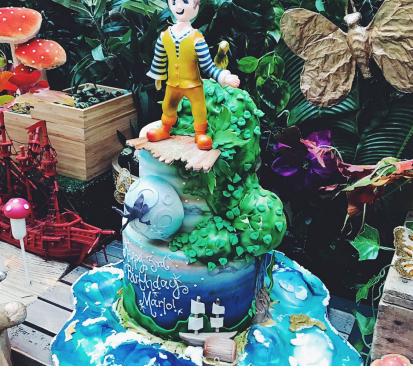

A birthday cake and treats display table will be set up within the room.

A Happy Birthday installation will be set up at the entrance, along with a table for presents and party bags.