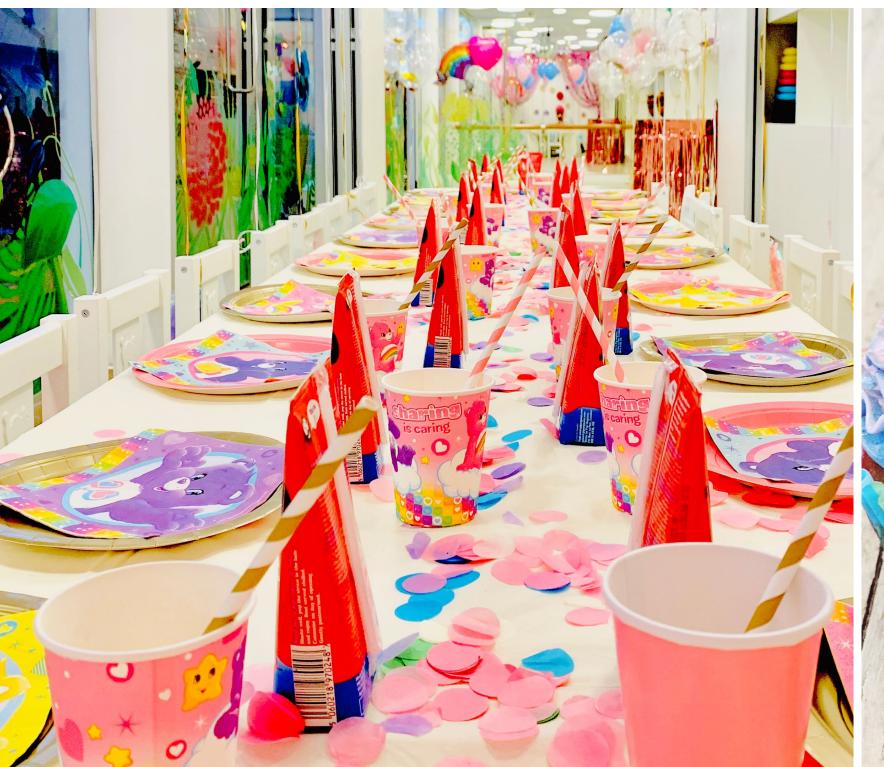

#### PARTY THEMES

We offer a variety of party themes including, but not limited to:

- Treasure Island
- Cars
- Superheroes
- Rainbow Unicorn

The private room and the children's dining table will be dressed with a range of latex and foil balloons, back drops, installations, and themed props to bring to life the ideal setting.

# RAINBOW